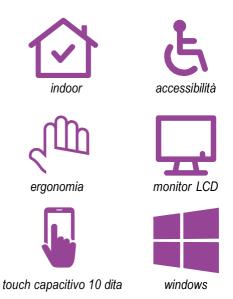

#### DESCRIPTION

Ergonomic indoor touch totem with 22" LCD monitor with rounded corners suitable for use by wheelchair users as it is only 110 cm high.

#### CHARACTERISTICS

- Central structure in painted steel
- suitable for use by the motor-impaired and in consultation situations where privacy is required
- 22" 16:9 horizontal LED-backlit TFT LCD monitor
- Native 10-touch capacitive flat touch screen for Windows
- PC access door with key
- Intel processor ,4 Gbyte, 120 Gbyte SSD
- Sound card, 1 Gbit LAN card
- Dual Band Wi-fi connectivity
- Windows operating system
- 1 USB port + Switch
- Power supply output, LAN on kiosk base