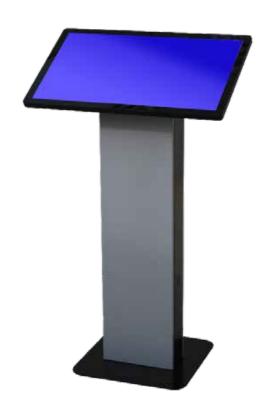

#### DESCRIPTION

Ergonomic indoor touch totem with 22" LCD monitor with rounded corners suitable for use by wheelchair users as it is only 110 cm high.

#### CHARACTERISTICS

- Central structure in painted steel
- suitable for use by the motor-impaired and in consultation situations where privacy is required
- 22" 16:9 horizontal LED-backlit TFT LCD monitor
- Native 10-touch capacitive flat touch screen for Windows
- PC access door with key
- Intel processor ,4 Gbyte, 120 Gbyte SSD
- Sound card, 1 Gbit LAN card
- Dual Band Wi-fi connectivity
- Windows operating system
- 1 USB port + Switch
- Power supply output, LAN on kiosk base

### **DIMENSIONS AND WEIGHT**

Height 1100 mm, width 650 mm, depth 450 mm. Weight approx 25 Kg