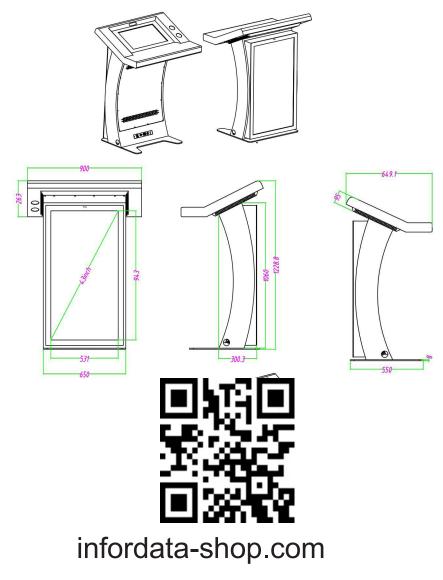

## **INF-Smart Conference Dual Display**

Innovative Conference Totem with dual displays: a 21.5" touch screen serving the speaker and a second 43" front-facing screen for the audience.

## APPLICATIONS

- Conferences
- Membership meeting
- Presentations

|                  | Presenter screen                                              | Public screen |  |
|------------------|---------------------------------------------------------------|---------------|--|
| Screen Size      | 21.5 inches                                                   | 43 inches     |  |
| Resolution       | 1920*1080                                                     | 1080*1920     |  |
| Contrast Ratio   | 1200:1                                                        | 1200:1        |  |
| Touch            | Yes (10 points)                                               | No            |  |
| Colour           | 16.7M                                                         | 16.7M         |  |
| Brightness       | 350cd/m2                                                      | 400cd/m2      |  |
| Viewing Angle    | 178/178                                                       | 178/178       |  |
| Operating System | Android 11                                                    |               |  |
| CPU              | Android RK3568 / 3399                                         |               |  |
| Memory           | 4GB                                                           |               |  |
| Nand flash       | 16GB                                                          |               |  |
| Storage Port     | USB, SD card, hard disk storage with SATA port                |               |  |
| WiFi             | Yes, Built-in WiFi (802.11b/g/n); 4G/GPS/Bluetooth (optional) |               |  |
| Speaker          | 2 built-in speakers (2*10W/pc)                                |               |  |
| Net Weight       | 70 kg                                                         |               |  |