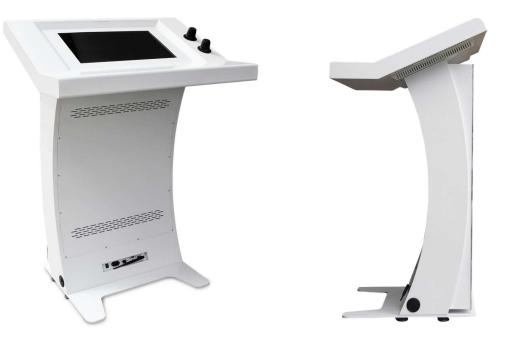

## **INF-Smart Conference Dual Display**

Innovative Conference Totem with dual displays: a 21.5" touch screen serving the speaker and a second 43" front-facing screen for the audience.

## APPLICATIONS

- Conferences
- Membership meeting
- Presentations

|                  | Presenter screen                                              | Public screen |  |
|------------------|---------------------------------------------------------------|---------------|--|
| Screen Size      | 21.5 inches                                                   | 43 inches     |  |
| Resolution       | 1920*1080                                                     | 1080*1920     |  |
| Contrast Ratio   | 1200:1                                                        | 1200:1        |  |
| Touch            | Yes (10 points)                                               | No            |  |
| Colour           | 16.7M                                                         | 16.7M         |  |
| Brightness       | 350cd/m2                                                      | 400cd/m2      |  |
| Viewing Angle    | 178/178                                                       | 178/178       |  |
| Operating System | Android 11                                                    |               |  |
| CPU              | Android RK3568 / 3399                                         |               |  |
| Memory           | 4GB                                                           |               |  |
| Nand flash       | 16GB                                                          |               |  |
| Storage Port     | USB, SD card, hard disk storage with SATA port                |               |  |
| WiFi             | Yes, Built-in WiFi (802.11b/g/n); 4G/GPS/Bluetooth (optional) |               |  |
| Speaker          | 2 built-in speakers (2*10W/pc)                                |               |  |
| Net Weight       | 70 kg                                                         |               |  |