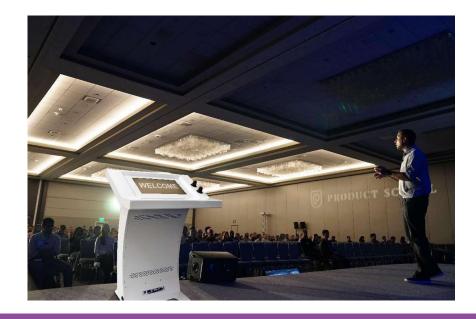

## APPLICATIONS

- Conferences
- Membership meeting
- Presentations

|                  | Presenter screen                                              | Public screen |  |
|------------------|---------------------------------------------------------------|---------------|--|
| Screen Size      | 21.5 inches                                                   | 43 inches     |  |
| Resolution       | 1920*1080                                                     | 1080*1920     |  |
| Contrast Ratio   | 1200:1                                                        | 1200:1        |  |
| Touch            | Yes (10 points)                                               | No            |  |
| Colour           | 16.7M                                                         | 16.7M         |  |
| Brightness       | 350cd/m2                                                      | 400cd/m2      |  |
| Viewing Angle    | 178/178                                                       | 178/178       |  |
| Operating System | Android 11                                                    |               |  |
| CPU              | Android RK3568 / 3399                                         |               |  |
| Memory           | 4GB                                                           |               |  |
| Nand flash       | 16GB                                                          |               |  |
| Storage Port     | USB, SD card, hard disk storage with SATA port                |               |  |
| WiFi             | Yes, Built-in WiFi (802.11b/g/n); 4G/GPS/Bluetooth (optional) |               |  |
| Speaker          | 2 built-in speakers (2*10W/pc)                                |               |  |
| Net Weight       | 70 kg                                                         |               |  |