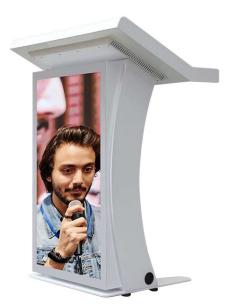

## **INF-Smart Conference Dual Display**

Innovative Conference Totem with dual displays: a 21.5" touch screen serving the speaker and a second 43" front-facing screen for the audience.