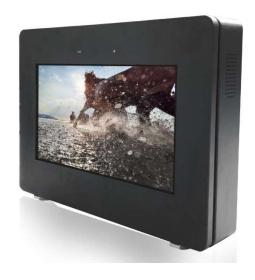

## **INF-215LCD-WALL**

Outdoor Totem with 21.5" LCD display

## **FEATURES**

- Sheet metal shell with 2mm galvanized steel
- 6mm tempered glass, explosion-proof
- Special LCD screen for outdoor use
- Direct LED backlight, brightness 1000cd/m2, readable in sunlight
- HD screen resolution 1920 \* 1080
- Automatic sensor that adjusts screen brightness based on ambient light for energy saving and light pollution reduction
- Protection against overvoltages
- Lightning protection
- Integrated temperature control in the smart fan
- IP65 protection rating