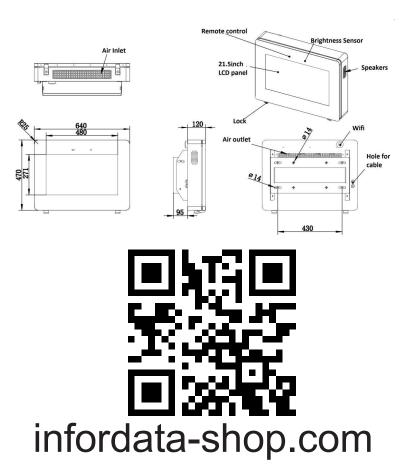

## **FEATURES**

- Sheet metal shell with 2mm galvanized steel
- 6mm tempered glass, explosion-proof
- Special LCD screen for outdoor use
- Direct LED backlight, brightness 1000cd/m2, readable in sunlight
- HD screen resolution 1920 \* 1080
- Automatic sensor that adjusts screen brightness based on ambient light for energy saving and light pollution reduction
- Protection against overvoltages
- Lightning protection
- Integrated temperature control in the smart fan
- IP65 protection rating

## **Technical specifications**

| Toolinida opodiidationi |                                                                               |
|-------------------------|-------------------------------------------------------------------------------|
| Panel size              | 21,5" (16:9)                                                                  |
| Resolution              | 1920*1080                                                                     |
| Contrast Ratio          | 1500:1                                                                        |
| Active Area             | 480×271 mm                                                                    |
| Colour                  | 16.7M                                                                         |
| Brightness              | 1000cd/m2                                                                     |
| Viewing Angle           | 178/178                                                                       |
| Operating System        | Android 7.1                                                                   |
| СРИ                     | Android RK3288                                                                |
| Memory                  | 2GB                                                                           |
| Nand Flash              | 16GB                                                                          |
| Storage Port            | USB, SD card, hard disk storage with SATA port                                |
| WiFi                    | Integrated WiFi (802.11b/g/n); 4G/GPS/Bluetooth (optional)                    |
| Speaker                 | 2 integrated speakers (2*10W/pc)                                              |
| Video Support           | MPEG1/MPEG2/MPEG4/AVI/VOB/MOV/WMV/DIVX/RM/RMVB, supports super HD 2160P video |
| Image Support           | JPG/JPEG/PNG/BMP                                                              |
| TXT Support             | TXT/WORD/EXCEL/PDF                                                            |
| Website Support         | HTML/ASP/JSP/PHP                                                              |
| RSS Support             | RSS Internet title and text, flip over/page turn                              |
| Image Rotation Support  | 90°, 180°, 270°                                                               |
| Software Update         | via LAN or SD card                                                            |
| Operating Temperature   | -30 +50°C (non-condensing)                                                    |
| Operating Humidity      | 5%-90% (non-condensing)                                                       |
| <u> </u>                |                                                                               |